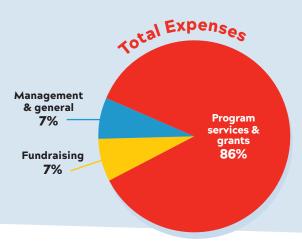

#### **Expenses:**

| Program services & grants \$6,731,0 | 000 |
|-------------------------------------|-----|
| Management & general 579,           | 000 |
| Fundraising 508,                    | 000 |

| <b>Total expenses</b> |  | \$7,818,000 |
|-----------------------|--|-------------|
|-----------------------|--|-------------|

| Change in net assets          | \$(76,000) |
|-------------------------------|------------|
| Net assets, beginning of year | 2,668,000  |