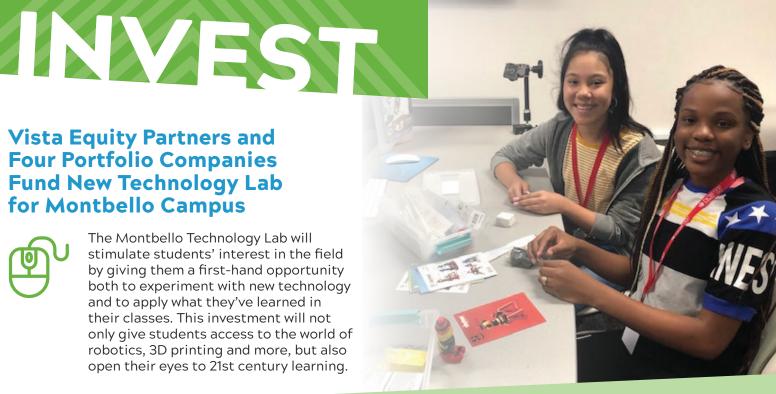

The Montbello Technology Lab will stimulate students' interest in the field by giving them a first-hand opportunity both to experiment with new technology and to apply what they've learned in their classes. This investment will not only give students access to the world of robotics, 3D printing and more, but also open their eyes to 21st century learning.