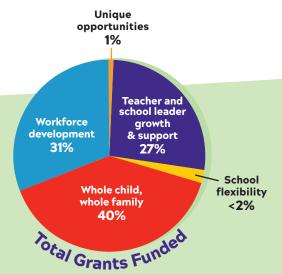

#### **Grants funded:**

| Teacher and school leader growth & support \$1,787,000 |
|--------------------------------------------------------|
| School flexibility                                     |
| Whole child, whole family 2,576,000                    |
| Workforce development                                  |
| Unique opportunities                                   |
|                                                        |

Total grants funded...... \$6,523,000

For the first time ever, Films for the Future will be a three film series shown over the 2020-2021 school year.

Our first film, I'm Not Racist...Am I?, was directed by DPS George Washington High School alum Catherine Wigginton-Greene. Our second film in the series focuses on how technology can provide more equitable opportunities for students and the need to close the technology gap. Our third film focuses on looking beyond outward appearances to understand how mental health, trauma and other factors students experience dictate how they connect.