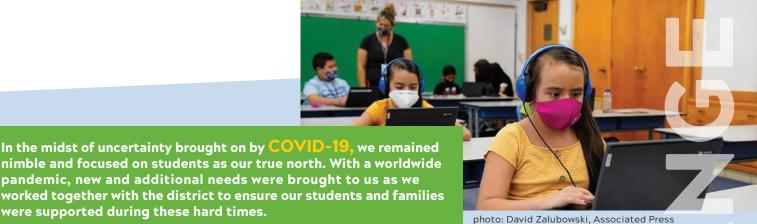

#### **Dear DPS Foundation Friends and Community,**

To say this past school year had its ups and downs and a wide array of uncertainties would be an understatement. None of us could have possibly imagined pulling our children out of schools, transitioning to remote learning and living through a pandemic. The resilience, flexibility and dedication we have seen displayed by our students, educators and community is inspiring. Through

our actions in 2020 we have realized that while we are physically distanced, we are closer than ever before. We've seen our communities and donors come together with great compassion to provide for those in need so that we could remain nimble and quickly react to needs of students and educators as they continue to arise. It's remarkable to see what we have accomplished as a community.