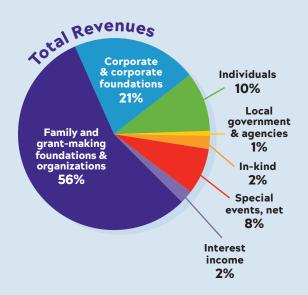

al revenue, gains, and other support ...... \$7,742,000

#### **Expenses:**

| Program services & grants \$6,731,0 | 000 |
|-------------------------------------|-----|
| Management & general 579,           | 000 |
| Fundraising 508,                    | 000 |

| <b>Total expenses</b> |  | \$7,818,000 |
|-----------------------|--|-------------|
|-----------------------|--|-------------|

| Change in net assets          | \$(76,000) |
|-------------------------------|------------|
| Net assets, beginning of year | 2,668,000  |

Net assets, end of year ...... \$12,592,000

DPS Foundation received an unmodified opinion by independent auditors Plante & Moran, PLLC for the year ended June 30, 2020. The complete Financial Statements and Independent Auditor's Report are available upon request.







#### **Grants funded:**

| Teacher and school leader growth & support \$1,787,000 |
|--------------------------------------------------------|
| School flexibility                                     |
| Whole child, whole family 2,576,000                    |
| Workforce development                                  |
| Unique opportunities                                   |
|                                                        |

Total grants funded...... \$6,523,000

For the first time ever, Films for the Future will be a three film series shown over the 2020-2021 school year.

Our first film, I'm Not Racist...Am I?, was directed by DPS George Washington High School alum Catherine Wigginton-Greene. Our second film in the series focuses on how technology can provide more equitab