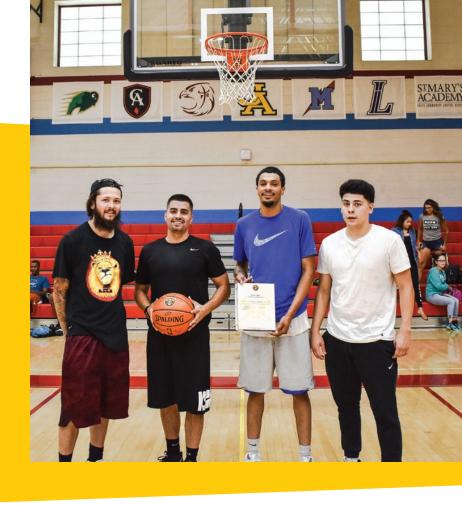

#### **Basketball Tournament**

One of DPS Foundation Alumni
Committee's youngest members, TeRay
Esquibel, had the idea to host a 3 on
3 basketball tournament to draw the
younger generations of alumni. On
August 24, 2019 we had 8 teams play in
the tournament at Manual High School.
Families of players and community
members, including the Mayor, came out
to support! The event received positive
feedback from all those involved and we
hope to grow this in the future.