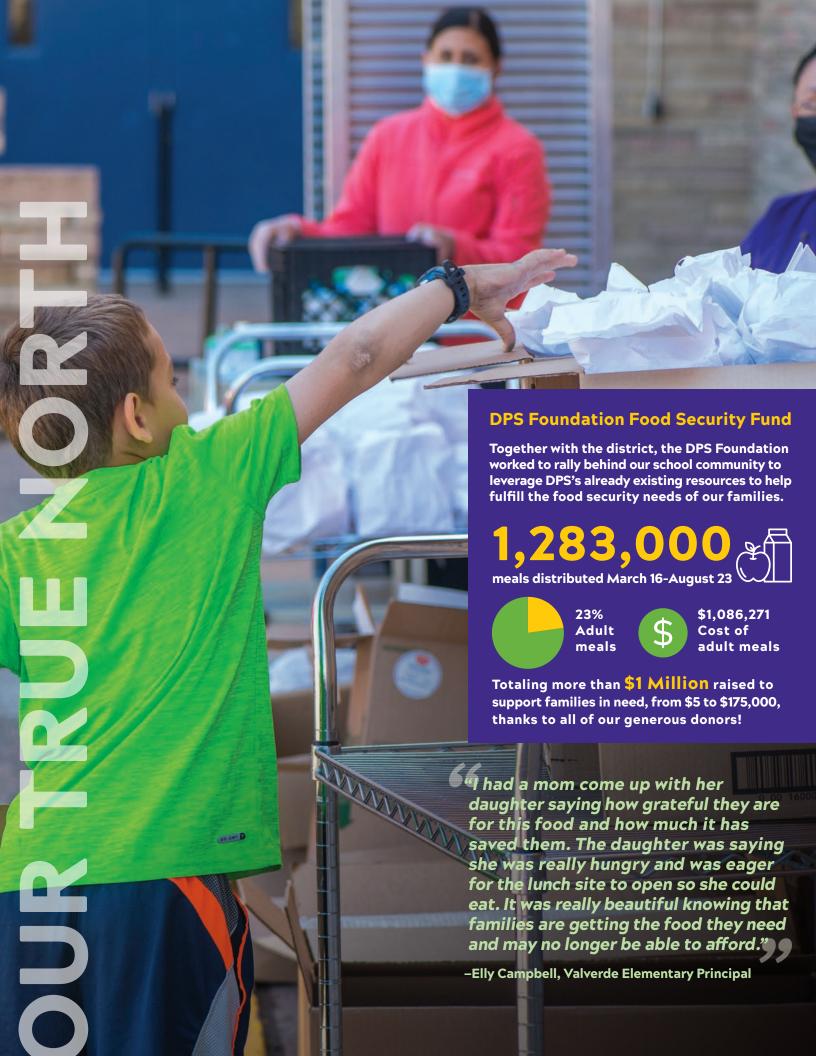

- DPS Foundation launched its first ever \$1 Million Fund, showcasing the DPS Foundation as a grant-making organization. Our funding will provide the resources to break historical and emerging patterns of inequity so that every student thrives by design.
  - » The need is still great. The Denver Public Schools Foundation received submissions from over 100 applicants, totaling more than \$10 million in requests. Just over 50 applicants will move forward with the full application process.
- In partnership with DPS, we were able to launch the Food Security Fund, a program leveraging philanthropic dollars and federal dollars that provided more than one million meals for students and families in need. At one point, the Colorado Department of Public Health and Environment estimates that about half of the city's total food distribution came from DPS and the Office of Children's Affairs.
- We worked with DPS to create a technology device return initiative to supplement the need for at home devices for students to ensure their learning is as uninterrupted as possible.
  - » So far nearly 400 devices have been returned, resulting in nearly \$100,000 savings.

#### **School Partners Program**

In the 2019-20 school year, our school partners contributed \$464,145 in school-directed and in-kind donations to 40 different schools. Partners also contributed \$87,500 towards the Food Security Fund and COVID-19 Emerging Needs.