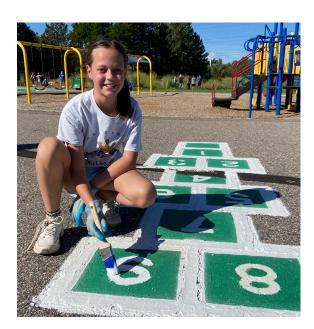

## **AUGUST 9, 2024**

7:00 a.m. to 11:00 a.m.

New school sites coming soon!

Back to Class Bash is DPS Foundation's celebratory back to school fundraiser event that gives corporate and community members alike a chance to join together in-person to show our students and educators we stand behind them as they embark on a new school year. At this unique event, volunteers can choose to participate in whatever way is meaningful to them: writing encouraging notes for students and educators, collecting school supplies, or gathering to beautify school campuses through hands on volunteerism.

Show our school communities that you are here for them. The Bash combines a hard day's work on the school grounds mixed with play, whether that's enjoying the breakfast networking event before the day kicks off, or enjoying student entertainment.

Help us celebrate the start of the school year! We hope you'll join us at the schools of the students whose lives you impact.